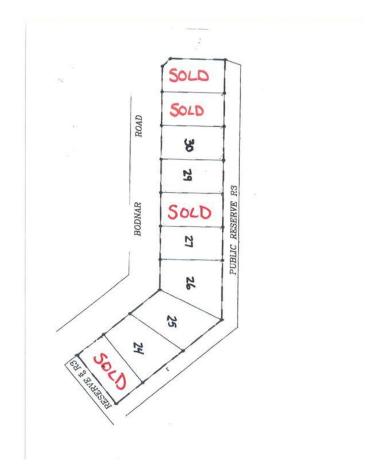

# \$72,500 - Lot 24 Bodnar Road, Brightsand Lake

MLS® #A2233667

## \$72,500

0 Bedroom, 0.00 Bathroom, Land on 0.21 Acres

NONE, Brightsand Lake, Saskatchewan

71'X131' lot in the Evergreen Beach subdivision of Brightsand Lake, SK. Set in the mature spruce, this lot has public reserve area to the west and south. Power and gas to property line. GST applies. Prospective buyers are advised that lots within the Lakeshore Development District are primarily zoned for residential use and the Rural Municipality of Mervin expects owners to only place an RV on the property while constructing a single-detached dwelling. For current land use bylaws, contact the RM of Mervin office in Turtleford. There is also an opportunity for investors or developers looking to grow their portfolio-this offering includes a wholesale option when acquiring multiple parcels as a single package. It's well-suited for future retail lot sales, phased development, or a long-term investment in a sought-after lake destination. Please contact the listing office to request a detailed information package.

# **Community Information**

Address Lot 24 Bodnar Road

Subdivision NONE

City Brightsand Lake

County Saskcatchewan

Province Saskatchewan

Postal Code S0M 0W0