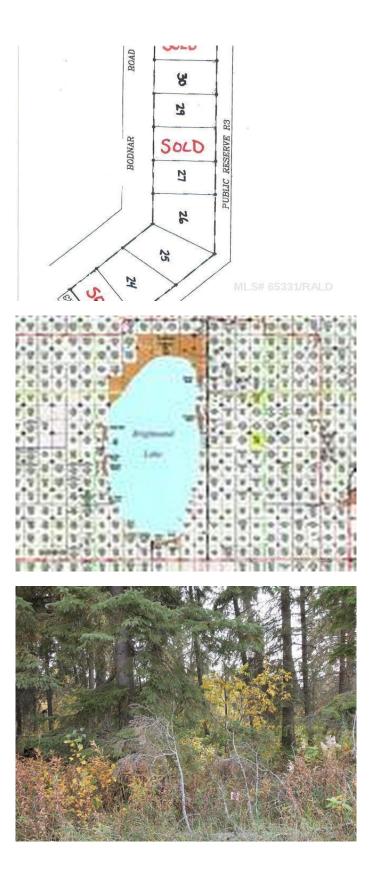

# \$72,500 - Lot 25 Bodnar Road, Brightsand Lake

MLS® #A2233674

#### \$72,500

0 Bedroom, 0.00 Bathroom, Land on 0.28 Acres

NONE, Brightsand Lake, Saskatchewan

Large, treed lot on Bodnar Road in the Evergreen Beach subdivision of Brightsand Lake, SK. Power to property line. GST applies to sale price. Prospective buyers are advised that lots within the Lakeshore Development District are primarily zoned for residential use and the Rural Municipality of Mervin expects owners to only place an RV on the property while constructing a single-detached dwelling. For current land use bylaws, contact the RM of Mervin office in Turtleford. There is also an opportunity for investors or developers looking to grow their portfolio-this offering includes a wholesale option when acquiring multiple parcels as a single package. It's well-suited for future retail lot sales, phased development, or a long-term investment in a sought-after lake destination. Please contact the listing office to request a detailed information package.

### **Community Information**

Address

Lot 25 Bodnar Road

| Subdivision            | NONE                 |  |
|------------------------|----------------------|--|
| City                   | Brightsand Lake      |  |
| County                 | Saskcatchewan        |  |
| Province               | Saskatchewan         |  |
| Postal Code            | SOM 0H0              |  |
| Exterior               |                      |  |
| Lot Description        | Irregular Lot, Treed |  |
| Additional Information |                      |  |