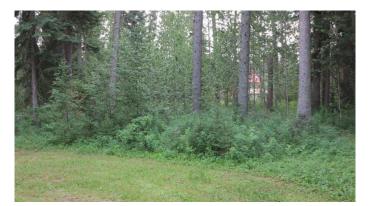

#### \$85,000

0 Bedroom, 0.00 Bathroom, Land on 0.22 Acres

NONE, Brightsand Lake, Saskatchewan

Spacious cul-de-sac lot set in the spruce close to the lakeshore in the Sandy Point subdivision, Brightsand Lake SK. Environmental reserve between lot and shoreline. Brightsand is a spring fed lake resulting in clear and clean water. Family friendly resort community with year around residents. Underground power to boundary. GST applies. Adjacent lot also available. Prospective buyers are advised that lots within the Lakeshore Development District are primarily zoned for residential use and the Rural Municipality of Mervin expects owners to only place an RV on the property while constructing a single- detached dwelling. For current land use bylaws, contact the RM of Mervin office in Turtleford. There is also an opportunity for investors or developers looking to grow their portfolio-this offering includes a wholesale option when acquiring multiple parcels as a single package. It's well-suited for future retail lot sales, phased development, or a long term investment in a sought-after lake destination. Please contact the listing office to request a detailed information package.

## Exterior

Lot Description Irregular Lot, Treed