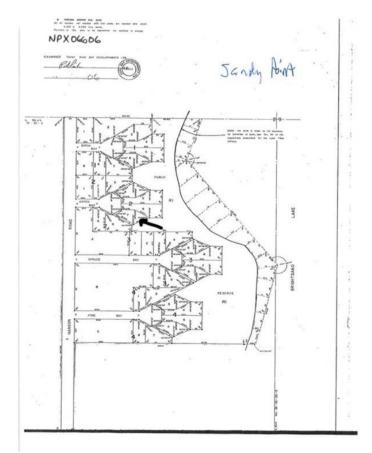

#### \$85,000

0 Bedroom, 0.00 Bathroom, Land on 0.22 Acres

NONE, Brightsand Lake, Saskatchewan

Spacious cul-de-sac lot set in the spruce close to the lakeshore in the Sandy Point subdivision, Brightsand Lake SK. Environmental reserve between lot and shoreline. Brightsand is a spring fed lake resulting in clear and clean water. Family friendly resort community with year around residents. Underground power to boundary. GST applies. Adjacent lot also available. Prospective buyers are advised that lots within the Lakeshore Development District are primarily zoned for residential use and the Rural Municipality of Mervin expects owners to only place an RV on the property while constructing a single- detached dwelling. For current land use bylaws, contact the RM of Mervin office in Turtleford. There is also an opportunity for investors or developers looking to grow their portfolio-this offering includes a wholesale option when acquiring multiple parcels as a single package. It's well-suited for future retail lot sales, phased development, or a long term investment in a sought-after lake destination. Please contact the listing office to request a detailed information package.

# **Community Information**

| Address     | 306 Aspen Bay   |
|-------------|-----------------|
| Subdivision | NONE            |
| City        | Brightsand Lake |
| County      | Saskcatchewan   |
| Province    | Saskatchewan    |
| Postal Code | SOM 0H0         |