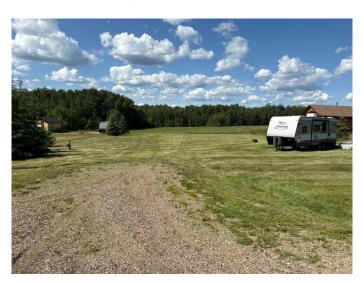

### \$89,900

0 Bedroom, 0.00 Bathroom, Land on 0.48 Acres

Poplar Point, Lac La Biche County, Alberta

Ideally suited recreational or residential partially treed .48 acre lot just a hop, skip and a jump from Lac La Biche lake in the popular Poplar Point subdivision. Sellers are including a 30' Jayco mobile holiday home that would be ideal to live in while you build your forever dream home.