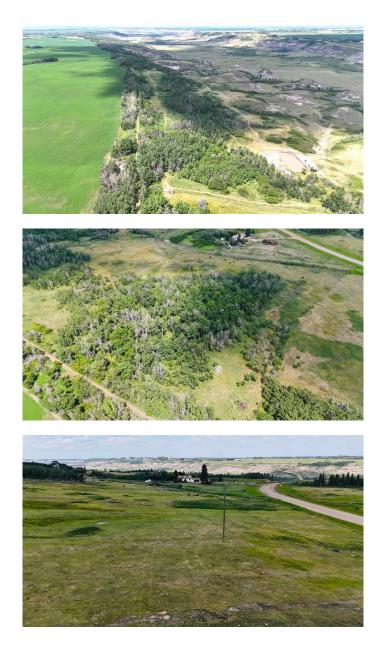

#### \$319,000

0 Bedroom, 0.00 Bathroom, Land on 42.91 Acres

NONE, Rural Stettler No. 6, County of, Alberta

Nestled just outside the quiet community of Donalda, this breathtaking 42-acre parcel captures the rugged beauty of the Alberta landscape. With sweeping views over Willow Canyon and the badlands this is a truly scenic settingâ€"private, peaceful, and full of promise. The land is fully fence and currently supports cattle grazing, with a balanced mix of natural pasture and mature trees. A high-producing well and power are already in place, with natural gas available at the property line. A dugout on the property provides additional water access, adding even more value to this functional and beautiful piece of land. Whether you're dreaming of building your home with a view, expanding your agricultural operation, or investing in a serene rural escape, this versatile property offers endless possibilities in an unforgettable location.