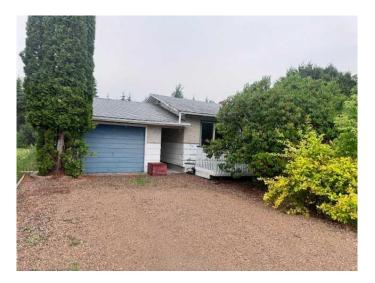

### \$99,900

3 Bedroom, 1.00 Bathroom, 768 sqft Residential on 0.22 Acres

NONE, Paradise Hill, Saskatchewan

Cute home in the town of Paradise Hill this home features 2 bedrooms and a bathroom on the main floor with main floor laundry in the one bedrooms which could be put back in the basement. The bathroom has a large tub that is easy to get in and out of for older people. The basement has potential with a bedroom and a living room that just need to be finished. There is a 14x 24 detached garage an a large private yard. Come and check it out

#### **Amenities**

Parking Spaces 4

Parking Single Garage Detached

#### **Exterior**

Exterior Features Private Yard

Lot Description Back Yard, Front Yard, Lawn

Roof Asphalt Shingle
Construction Wood Frame

Foundation Poured Concrete