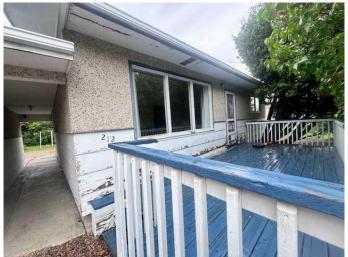

### \$99,900

3 Bedroom, 1.00 Bathroom, 768 sqft Residential on 0.22 Acres

NONE, Paradise Hill, Saskatchewan

Cute home in the town of Paradise Hill this home features 2 bedrooms and a bathroom on the main floor with main floor laundry in the one bedrooms which could be put back in the basement. The bathroom has a large tub that is easy to get in and out of for older people. The basement has potential with a bedroom and a living room that just need to be finished. There is a 14x 24 detached garage an a large private yard. Come and check it out

#### **Exterior**

Exterior Features Private Yard

Lot Description Back Yard, Front Yard, Lawn

Roof Asphalt Shingle
Construction Wood Frame

Foundation Poured Concrete