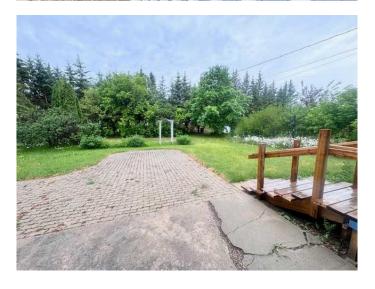

### \$99,900

3 Bedroom, 1.00 Bathroom, 768 sqft Residential on 0.22 Acres

NONE, Paradise Hill, Saskatchewan

Cute home in the town of Paradise Hill this home features 2 bedrooms and a bathroom on the main floor with main floor laundry in the one bedrooms which could be put back in the basement. The bathroom has a large tub that is easy to get in and out of for older people. The basement has potential with a bedroom and a living room that just need to be finished. There is a 14x 24 detached garage an a large private yard. Come and check it out

#### **Exterior**

Exterior Features Private Yard

Lot Description Back Yard, Front Yard, Lawn

Roof Asphalt Shingle
Construction Wood Frame

Foundation Poured Concrete