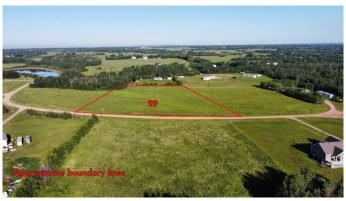

### \$94,900

0 Bedroom, 0.00 Bathroom, Land on 3.17 Acres

Rio Bend Estates., Rural Grande Prairie No. 1, County of, Alberta

One of three adjoining vacant lots for sale in Rio Bend Estates. Located 25 minutes east of Grande Prairie, just a few minutes away from the hamlet of Bezanson, overlooking the Smoky River valley is this fantastic 3.17 acre parcel. Buy the lot, pick your plan, and choose your own builder. And with a lot for sale on either side you could double up your land size or have your friend or family member buy beside you and know who your neighbors will be! Take a drive out and have a look or contact your favorite Real Estate Professional for more information.

## **Community Information**

Address 29, 25039 Township Road 722

Subdivision Rio Bend Estates.

City Rural Grande Prairie No. 1, County of

County Grande Prairie No. 1, County of

Province Alberta

Postal Code T0H 0G0