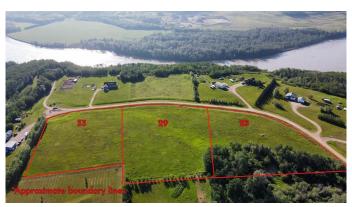

### \$94,900

0 Bedroom, 0.00 Bathroom, Land on 3.17 Acres

Rio Bend Estates., Rural Grande Prairie No. 1, County of, Alberta

One of three adjoining vacant lots for sale in Rio Bend Estates. Located 25 minutes east of Grande Prairie, just a few minutes away from the hamlet of Bezanson, overlooking the Smoky River valley is this fantastic 3.17 acre parcel. Buy the lot, pick your plan, and choose your own builder. And with a lot for sale on either side you could double up your land size or have your friend or family member buy beside you and know who your neighbors will be! Take a drive out and have a look or contact your favorite Real Estate Professional for more information.

## **Community Information**

Address 29, 25039 Township Road 722

Subdivision Rio Bend Estates.

City Rural Grande Prairie No. 1, County of

County Grande Prairie No. 1, County of

Province Alberta

Postal Code T0H 0G0