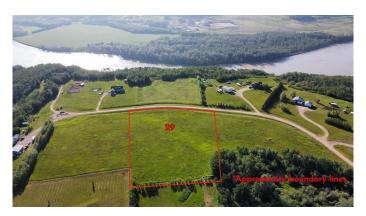

### \$94,900

0 Bedroom, 0.00 Bathroom, Land on 3.17 Acres

Rio Bend Estates., Rural Grande Prairie No. 1, County of, Alberta

One of three adjoining vacant lots for sale in Rio Bend Estates. Located 25 minutes east of Grande Prairie, just a few minutes away from the hamlet of Bezanson, overlooking the Smoky River valley is this fantastic 3.17 acre parcel. Buy the lot, pick your plan, and choose your own builder. And with a lot for sale on either side you could double up your land size or have your friend or family member buy beside you and know who your neighbors will be! Take a drive out and have a look or contact your favorite Real Estate Professional for more information.

## **Community Information**

Address 29, 25039 Township Road 722

Subdivision Rio Bend Estates.

City Rural Grande Prairie No. 1, County of

County Grande Prairie No. 1, County of

Province Alberta

Postal Code T0H 0G0