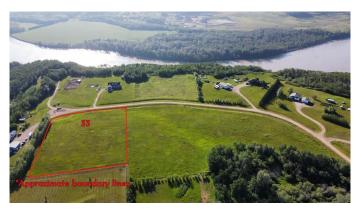

### \$94,900

0 Bedroom, 0.00 Bathroom, Land on 3.18 Acres

N/A, Bezanson, Alberta

One of three adjoining vacant lots for sale in Rio Bend Estates. Located 25 minutes east of Grande Prairie, just a few minutes away from the hamlet of Bezanson, overlooking the Smoky River valley is this fantastic 3.18 acre parcel. Buy the lot, pick your plan, and choose your own builder. And with two lots for sale to the south, you could double up your land size or have your friend or family member buy one and know who your neighbors will be! Take a drive out and have a look or contact your favorite Real Estate Professional for more information