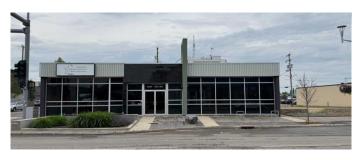

## \$4,235 - 10101 100 Avenue, Grande Prairie

MLS® #A2233839

## \$4,235

0 Bedroom, 0.00 Bathroom, Commercial on 0.00 Acres

Central Business District., Grande Prairie, Alberta

Turnkey Professional office space, renovated and ready for any Business office. Furnishings included if required. Building presently set up with 2 sides and 2 entrances. Approx. 2500 square feet per side. Lease is for West side at present, but inquire regarding East side as it could be made available anytime. West side has 4- 12x12' offices, 2- 10x10'offices, 2-12x10' offices, large open space 45' x 14', and 2 bathrooms. Minimum 12 month lease required. Longer preferred. Basic lease rate 20.00/sq. ft. = 4235.00 + gst month.Additional rent includes water, sewer, gas, electric, security system, property taxes. \$ 1660.00/month. Total monthly Rent = \$ 5895.00 + gst