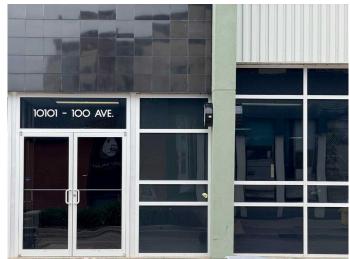

## \$4,235 - 10101 100 Avenue, Grande Prairie

MLS® #A2233839

## \$4,235

0 Bedroom, 0.00 Bathroom, Commercial on 0.00 Acres

Central Business District., Grande Prairie, Alberta

Turnkey Professional office space, renovated and ready for any Business office. Furnishings included if required. Building presently set up with 2 sides and 2 entrances. Approx. 2500 square feet per side. Lease is for West side at present, but inquire regarding East side as it could be made available anytime. West side has 4- 12x12' offices, 2- 10x10'offices, 2-12x10' offices, large open space 45' x 14', and 2 bathrooms. Minimum 12 month lease required. Longer preferred. Basic lease rate 20.00/sq. ft. = 4235.00 + gst month.Additional rent includes water, sewer, gas, electric, security system, property taxes. \$ 1660.00/month. Total monthly Rent = \$ 5895.00 + gst

## **Community Information**

Address 10101 100 Avenue

Subdivision Central Business District.

City Grande Prairie
County Grande Prairie

Province Alberta
Postal Code T8V 0V4

Interior

Heating Forced Air, Natural Gas