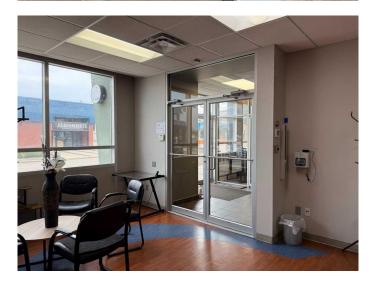

## \$4,235

0 Bedroom, 0.00 Bathroom, Commercial on 0.00 Acres

Central Business District., Grande Prairie, Alberta

Turnkey Professional office space, renovated and ready for any Business office. Furnishings included if required. Building presently set up with 2 sides and 2 entrances. Approx. 2500 square feet per side. Lease is for West side at present, but inquire regarding East side as it could be made available anytime. West side has 4- 12x12' offices, 2- 10x10'offices, 2-12x10' offices, large open space 45' x 14', and 2 bathrooms. Minimum 12 month lease required. Longer preferred. Basic lease rate 20.00/sq. ft. = 4235.00 + gst month.Additional rent includes water, sewer, gas, electric, security system, property taxes. \$ 1660.00/month. Total monthly Rent = \$ 5895.00 + gst