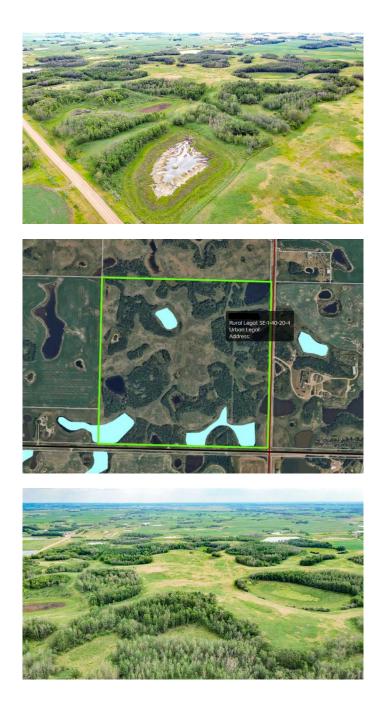

#### \$800,000

0 Bedroom, 0.00 Bathroom, Agri-Business on 157.99 Acres

NONE, Rural Stettler No. 6, County of, Alberta

This property consists of 158 acres of pasture land located in the County of Stettler. This quarter is located on Highway 601, just 10 km from Stettler and kitty-corner from Pheasantback Golf Course. This property has a good dugout so a consistent water supply is not a concern. It could be a nice addition to your current farming operation or perhaps you are on the lookout for a beautiful spot to build your dream home. Alternatively, with all the trees, it would make a perfect location for a cabin or a family camping area for weekend stays. It is just a short drive to Buffalo Lake, where there are several lake communities to enjoy, excellent fishing and boating, and several beach access points. Stettler's central location offers a short 1 hour drive from Red Deer, a 2 hour drive from Edmonton, a 2.5 hour drive from Calgary. Stettler has a population of approximately 6000 people and the County of Stettler has about 5300 people.