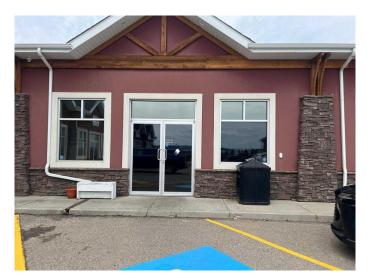

#### \$20

0 Bedroom, 0.00 Bathroom, Commercial on 0.00 Acres

Hewlett Park, Sylvan Lake, Alberta

Discover 1,500 sq. ft. of versatile commercial space situated at the high-traffic intersection of Highway 20 and Herder Drive. This sought-after location offers exceptional visibility and easy access—ideal for a wide range of business ventures. Act quickly to secure your spot .