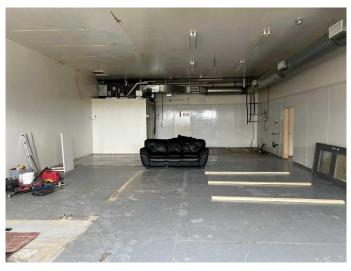

#### \$20

0 Bedroom, 0.00 Bathroom, Commercial on 0.00 Acres

Hewlett Park, Sylvan Lake, Alberta

Discover 1,500 sq. ft. of versatile commercial space situated at the high-traffic intersection of Highway 20 and Herder Drive. This sought-after location offers exceptional visibility and easy access—ideal for a wide range of business ventures. Act quickly to secure your spot .