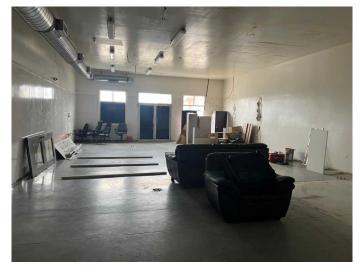

#### \$20

0 Bedroom, 0.00 Bathroom, Commercial on 0.00 Acres

Hewlett Park, Sylvan Lake, Alberta

Discover 1,500 sq. ft. of versatile commercial space situated at the high-traffic intersection of Highway 20 and Herder Drive. This sought-after location offers exceptional visibility and easy access—ideal for a wide range of business ventures. Act quickly to secure your spot .