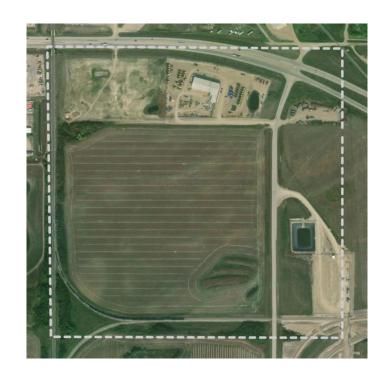

#### \$4,065,000

0 Bedroom, 0.00 Bathroom, Commercial on 12.95 Acres

NONE, Rural, Saskatchewan

Highway exposure parcel of 12.95 a c r e s east of the train overpass.

Overburden has been removed and ready for development. Bonus to this property is a telecommunication tower that brings in an excellent revenue stream.