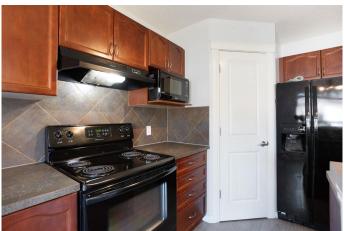

The home features an open-concept main floor that creates a bright and airy living space. The cozy gas fireplace in the living room adds warmth and character, making it the perfect spot to relax or entertain guests. Adjacent to the living area is a spacious dining room that easily accommodates family dinners or holiday gatherings. The kitchen offers both practicality and style, complete with a corner island ideal for meal prep or casual dining, as well as ample cupboard storage to keep everything organized and within reach.

#### Interior

Interior Features Breakfast Bar, Chandelier, Closet Organizers, Kitchen Island, Laminate

Counters, No Smoking Home, Pantry, Storage, Crown Molding

Appliances Dishwasher, Dryer, Garage Control(s), Refrigerator, Stove(s), Washer