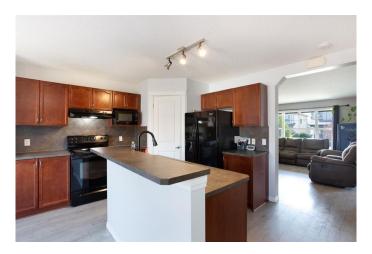

The home features an open-concept main floor that creates a bright and airy living space. The cozy gas fireplace in the living room adds warmth and character, making it the perfect spot to relax or entertain guests. Adjacent to the living area is a spacious dining room that easily accommodates family dinners or holiday gatherings. The kitchen offers both practicality and style, complete with a corner island ideal for meal prep or casual dining, as well as ample cupboard storage to keep everything organized and within reach.

#### Interior

Interior Features Breakfast Bar, Chandelier, Closet Organizers, Kitchen Island, Laminate

Counters, No Smoking Home, Pantry, Storage, Crown Molding

Appliances Dishwasher, Dryer, Garage Control(s), Refrigerator, Stove(s), Washer