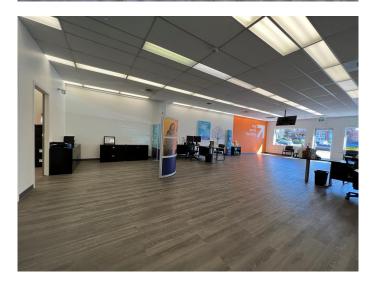

### \$1,950

0 Bedroom, 0.00 Bathroom, Commercial on 0.30 Acres

NONE, Edson, Alberta

Prime 1600+- sq. ft. Retail/Office Space available for lease in Downtown Edson beside a very busy Medical Center! Convenient location with customer parking in the front the building. Large open floor space with 2 offices, washroom and storage room. Zoned C-2, Service Commercial providing for a wide variety of retail commercial and office uses!