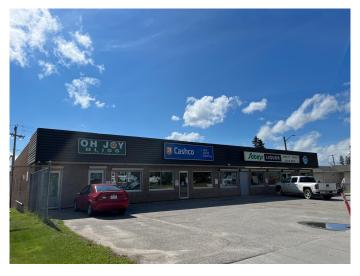

# \$1,950 - 622 50 Street, Edson

MLS® #A2234267

### \$1,950

0 Bedroom, 0.00 Bathroom, Commercial on 0.30 Acres

NONE, Edson, Alberta

Prime 1600+- sq. ft. Retail/Office Space available for lease in Downtown Edson beside a very busy Medical Center! Convenient location with customer parking in the front the building. Large open floor space with 2 offices, washroom and storage room. Zoned C-2, Service Commercial providing for a wide variety of retail commercial and office uses!