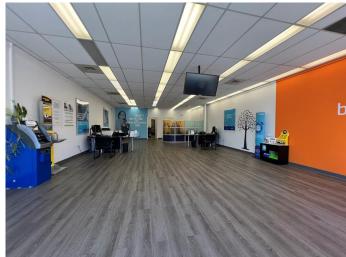

### \$1,950

0 Bedroom, 0.00 Bathroom, Commercial on 0.30 Acres

NONE, Edson, Alberta

Prime 1600+- sq. ft. Retail/Office Space available for lease in Downtown Edson beside a very busy Medical Center! Convenient location with customer parking in the front the building. Large open floor space with 2 offices, washroom and storage room. Zoned C-2, Service Commercial providing for a wide variety of retail commercial and office uses!