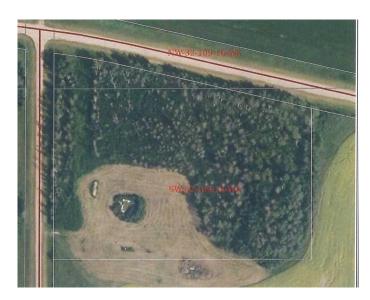

### \$100,000

0 Bedroom, 0.00 Bathroom, Land on 5.63 Acres

NONE, Rural Mackenzie County, Alberta

Are you looking for "Peace & Tranquility" or perhaps you are tried of that long commute to work from neighbouring communities each day, Well your search is over. This 1960's Homestead Site is 5 Acre's in size and is located just off the pavement on the Rocky Lane Road. Only an mere 18 miles east of High Level and nestled on a quiet range road. This property offers a yard site with Power, Septic System, Water Cistern and Land Line. Surrounded by trees is where you will find this hidden "GEM". The rest is up to you. All that's required is to design or place your dream home on site. Easy to maintain yard with the Garden Spot is just awaiting your "Green Thumb"... With the services are already there, your dreams are endless.

## **Community Information**

Address 109535 Rg Rd 165

Subdivision NONE

City Rural Mackenzie County

County Mackenzie County

Province Alberta
Postal Code T0H 1Z0