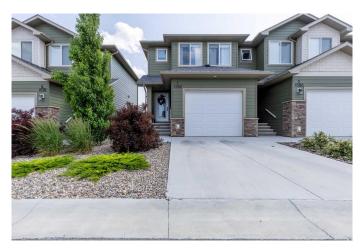

### \$400,000

2 Bedroom, 3.00 Bathroom, 988 sqft Residential on 0.04 Acres

Stafford Manor, Lethbridge, Alberta

End unit townhome in a fantastic, accessible location! Close proximity to amenities and backing onto the coulees, this fully finished 2 storey home is a turn-key, low maintenance dream! The main floor is a bright and welcoming space that offers an open concept living, dining and kitchen area with a walk-in pantry, quartz counters and tremendous views! Heading upstairs there are 2 well sized bedrooms, along with a 4 piece bathroom and a 3 piece ensuite that boasts a huge (and gorgeous) walk-in tiled shower. The finished basement offers a family room, laundry room and 3 piece bathroom with yet another walk-in tiled shower. The patio in your backyard has a gazebo to enjoy the south-facing view.

#### **Amenities**

Amenities Other

Parking Spaces 2

Parking Single Garage Attached