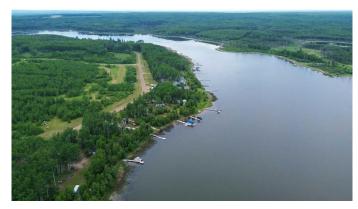

## \$69,000

0 Bedroom, 0.00 Bathroom, Land on 0.28 Acres

NONE, Branch Lake, Saskatchewan

Here's a rare opportunity to own a pristine 0.28-acre lakefront lot at scenic Branch Lake. nestled in northwest Saskatchewan's peaceful parkland-to-boreal transition zone. These well-treed parcels offer the serenity of a smaller, but deep, lake with northern pike and walleye in its waters. Power and phone installed to each lot boundary. Experience the quiet charm of the lakeside living while staying close to the amenities available in Loon Lake, Paradise Hill, or Cold Lake. Outdoor enthusiasts will appreciate the proximity to the Bronson Forest with its year around recreation opportunities, numerous lakes, and wildlife. There is all season accessibility from either west from Loon Lake or south and east of Cold Lake from Highway 21 on secondary road #699 to RR 3243 north (approx. 4 miles). Detailed maps and signage are in place. Each lot is subject to building restrictions within 12 years of purchase to preserve the continuity and natural character of the resort community. A wholesale purchase consideration is being offered for those who would like the option of acquiring multiple lots for a family compound, or for investors looking to grow their portfolio. A proposed second phase for additional lots situated one row back is also available. GST applies. Please contact the listing office to request a detailed information package.