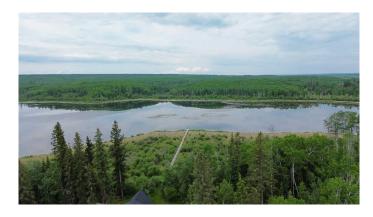

## \$69,000

0 Bedroom, 0.00 Bathroom, Land on 0.28 Acres

NONE, Branch Lake, Saskatchewan

Here's a rare opportunity to own a pristine 0.28-acre lakefront lot at scenic Branch Lake. nestled in northwest Saskatchewan's peaceful parkland-to-boreal transition zone. These well-treed parcels offer the serenity of a smaller, but deep, lake with northern pike and walleye in its waters. Power and phone installed to each lot boundary. Experience the quiet charm of the lakeside living while staying close to the amenities available in Loon Lake, Paradise Hill, or Cold Lake. Outdoor enthusiasts will appreciate the proximity to the Bronson Forest with its year around recreation opportunities, numerous lakes, and wildlife. There is all season accessibility from either west from Loon Lake or south and east of Cold Lake from Highway 21 on secondary road #699 to RR 3243 north (approx. 4 miles). Detailed maps and signage are in place. Each lot is subject to building restrictions within 12 years of purchase to preserve the continuity and natural character of the resort community. A wholesale purchase consideration is being offered for those who would like the option of acquiring multiple lots for a family compound, or for investors looking to grow their portfolio. A proposed second phase for additional lots situated one row back is also available. GST applies. Please contact the listing office to request a detailed information package.