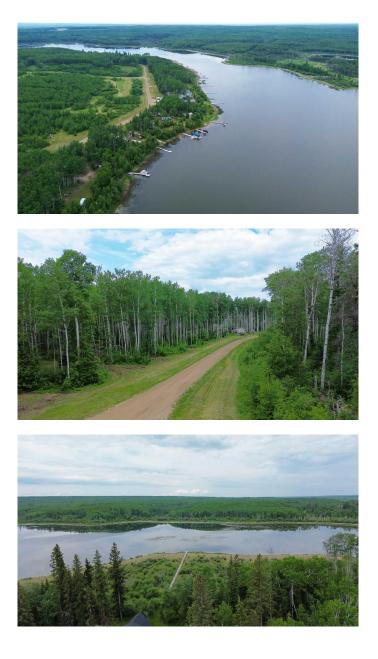

#### \$69,000

0 Bedroom, 0.00 Bathroom, Land on 0.28 Acres

NONE, Branch Lake, Saskatchewan

- Here's a rare opportunity to own a pristine 0.28-acre lakefront lot at scenic Branch Lake, nestled in northwest Saskatchewanâ€<sup>™</sup>s peaceful parkland-to-boreal transition zone. These well-treed parcels offer the serenity of a smaller, but deep, lake with northern pike and walleye in its waters. Power and phone installed to each lot boundary. Experience the quiet charm of the lakeside living while staying close to the amenities available in Loon Lake, Paradise Hill, or Cold Lake. Outdoor enthusiasts will appreciate the proximity to the Bronson Forest with its year around recreation opportunities, numerous lakes, and wildlife. There is all season accessibility from either west from Loon Lake or south and east of Cold Lake from Highway 21 on secondary road #699 to RR 3243 north (approx. 4 miles). Detailed maps and signage are in place. Each lot is subject to building restrictions within 12 years of purchase to preserve the continuity and natural character of the resort community. A wholesale purchase consideration is being offered for those who would like the option of acquiring multiple lots for a family compound, or for investors looking to grow their portfolio. A proposed second phase for additional lots situated one row back is also available. GST applies. Please contact the listing office to request a detailed information package.