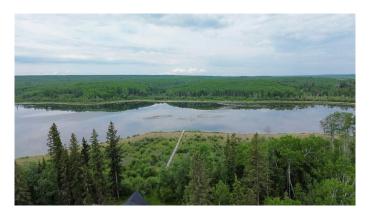

## \$70,000

0 Bedroom, 0.00 Bathroom, Land on 0.33 Acres

NONE, Branch Lake, Saskatchewan

Here's a rare opportunity to own a pristine 0.33-acre lakefront lot at scenic Branch Lake. nestled in northwest Saskatchewan's peaceful parkland-to-boreal transition zone. These well-treed parcels offer the serenity of a smaller, but deep, lake with northern pike and walleye in its waters. Power and phone installed to each lot boundary. Experience the quiet charm of the lakeside living while staying close to the amenities available in Loon Lake, Paradise Hill, or Cold Lake. Outdoor enthusiasts will appreciate the proximity to the Bronson Forest with its year around recreation opportunities, numerous lakes, and wildlife. There is all season accessibility from either west from Loon Lake or south and east of Cold Lake from Highway 21 on secondary road #699 to RR 3243 north (approx. 4 miles). Detailed maps and signage are in place. Each lot is subject to building restrictions within 12 years of purchase to preserve the continuity and natural character of the resort community. A wholesale purchase consideration is being offered for those who would like the option of acquiring multiple lots for a family compound, or for investors looking to grow their portfolio. A proposed second phase for additional lots situated one row back is also available. GST applies. Please contact the listing office to request a detailed information package.