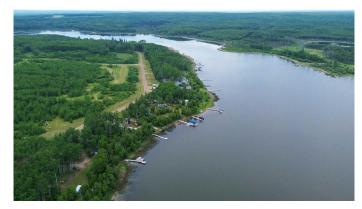

## \$70,000

0 Bedroom, 0.00 Bathroom, Land on 0.33 Acres

NONE, Branch Lake, Saskatchewan

Here's a rare opportunity to own a pristine 0.33-acre lakefront lot at scenic Branch Lake. nestled in northwest Saskatchewan's peaceful parkland-to-boreal transition zone. These well-treed parcels offer the serenity of a smaller, but deep, lake with northern pike and walleye in its waters. Power and phone installed to each lot boundary. Experience the quiet charm of the lakeside living while staying close to the amenities available in Loon Lake, Paradise Hill, or Cold Lake. Outdoor enthusiasts will appreciate the proximity to the Bronson Forest with its year around recreation opportunities, numerous lakes, and wildlife. There is all season accessibility from either west from Loon Lake or south and east of Cold Lake from Highway 21 on secondary road #699 to RR 3243 north (approx. 4 miles). Detailed maps and signage are in place. Each lot is subject to building restrictions within 12 years of purchase to preserve the continuity and natural character of the resort community. A wholesale purchase consideration is being offered for those who would like the option of acquiring multiple lots for a family compound, or for investors looking to grow their portfolio. A proposed second phase for additional lots situated one row back is also available. GST applies. Please contact the listing office to request a detailed information package.