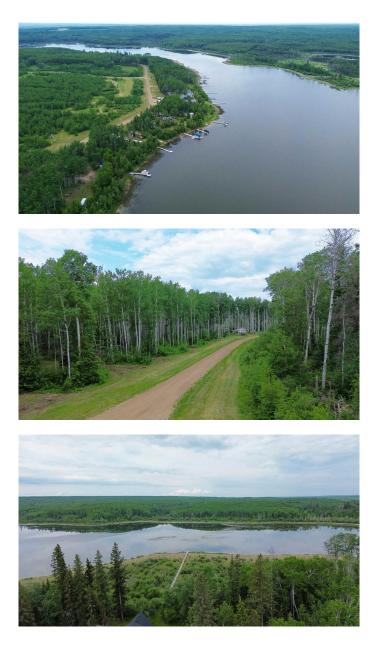

#### \$70,000

0 Bedroom, 0.00 Bathroom, Land on 0.35 Acres

NONE, Branch Lake, Saskatchewan

Hereâ€<sup>™</sup>s a rare opportunity to own a pristine 0.35-acre lakefront lot at scenic Branch Lake, nestled in northwest Saskatchewan's peaceful parkland-to-boreal transition zone. These well-treed parcels offer the serenity of a smaller, but deep, lake with northern pike and walleye in its waters. Power and phone installed to each lot boundary. Experience the quiet charm of the lakeside living while staying close to the amenities available in Loon Lake, Paradise Hill, or Cold Lake. Outdoor enthusiasts will appreciate the proximity to the Bronson Forest with its year around recreation opportunities, numerous lakes, and wildlife. There is all season accessibility from either west from Loon Lake or south and east of Cold Lake from Highway 21 on secondary road #699 to RR 3243 north (approx. 4 miles). Detailed maps and signage are in place. Each lot is subject to building restrictions within 12 years of purchase to preserve the continuity and natural character of the resort community. A wholesale purchase consideration is being offered for those who would like the option of acquiring multiple lots for a family compound, or for investors looking to grow their portfolio. A proposed second phase for additional lots situated one row back is also available. GST applies. Please contact the listing office to request a detailed information package.