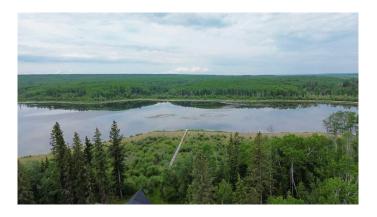

### \$70,000

0 Bedroom, 0.00 Bathroom, Land on 0.37 Acres

NONE, Branch Lake, Saskatchewan

Here's a rare opportunity to own a pristine 0.37-acre lakefront lot at scenic Branch Lake. nestled in northwest Saskatchewan's peaceful parkland-to-boreal transition zone. These well-treed parcels offer the serenity of a smaller, but deep, lake with northern pike and walleye in its waters. Power and phone installed to each lot boundary. Experience the quiet charm of the lakeside living while staying close to the amenities available in Loon Lake, Paradise Hill, or Cold Lake. Outdoor enthusiasts will appreciate the proximity to the Bronson Forest with its year around recreation opportunities, numerous lakes, and wildlife. There is all season accessibility from either west from Loon Lake or south and east of Cold Lake from Highway 21 on secondary road #699 to RR 3243 north (approx. 4 miles). Detailed maps and signage are in place. Each lot is subject to building restrictions within 12 years of purchase to preserve the continuity and natural character of the resort community. A wholesale purchase consideration is being offered for those who would like the option of acquiring multiple lots for a family compound, or for investors looking to grow their portfolio. A proposed second phase for additional lots situated one row back is also available. GST applies. Please contact the listing office to request a detailed information package.