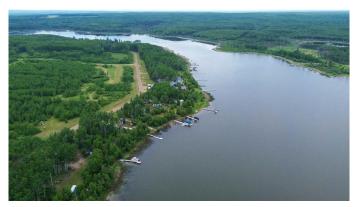

### \$70,000

0 Bedroom, 0.00 Bathroom, Land on 0.37 Acres

NONE, Branch Lake, Saskatchewan

Here's a rare opportunity to own a pristine 0.37-acre lakefront lot at scenic Branch Lake. nestled in northwest Saskatchewan's peaceful parkland-to-boreal transition zone. These well-treed parcels offer the serenity of a smaller, but deep, lake with northern pike and walleye in its waters. Power and phone installed to each lot boundary. Experience the quiet charm of the lakeside living while staying close to the amenities available in Loon Lake, Paradise Hill, or Cold Lake. Outdoor enthusiasts will appreciate the proximity to the Bronson Forest with its year around recreation opportunities, numerous lakes, and wildlife. There is all season accessibility from either west from Loon Lake or south and east of Cold Lake from Highway 21 on secondary road #699 to RR 3243 north (approx. 4 miles). Detailed maps and signage are in place. Each lot is subject to building restrictions within 12 years of purchase to preserve the continuity and natural character of the resort community. A wholesale purchase consideration is being offered for those who would like the option of acquiring multiple lots for a family compound, or for investors looking to grow their portfolio. A proposed second phase for additional lots situated one row back is also available. GST applies. Please contact the listing office to request a detailed information package.