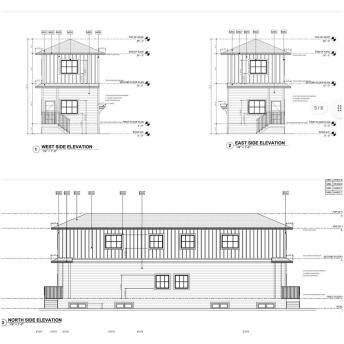

## \$549,000

1 Bedroom, 1.00 Bathroom, 1,218 sqft Residential on 0.07 Acres

Inglewood, Calgary, Alberta

Attention Builders, Developers and Investors! Rare development opportunity in the sought-after community of Inglewood. DP APPROVED for back-to-back duplex including two legal basement suites (4 UNITS). Utilities have been disconnected and the DEMOLITION PERMIT has been APPROVED. Start building this season! Inside of the existing house has been demolished down to the studs, no asbestos to deal with. Located in one of Calgary's most vibrant neighborhoods, just 8 minutes to downtown, close to schools, parks, and the city's top entertainment and shopping districts. Don't miss your chance to build in a prime inner-city location with strong resale or rental potential.