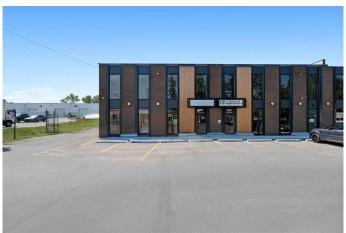

### \$3,900

0 Bedroom, 0.00 Bathroom, Commercial on 0.00 Acres

McCall, Calgary, Alberta

Located at 1227 38 Avenue NE, this brand-new second-floor office space is now available for lease and offers the perfect setup for a professional business environment. The layout includes six spacious private offices plus a large boardroom, Kithcen area making it ideal for teams that require both individual workspaces and collaborative meeting areas. With modern finishes, ample natural light, and a professional design, the space provides a fresh and welcoming atmosphere. Conveniently situated with quick access to Deerfoot Trail, McKnight Boulevard, and Calgary International Airport, calgary downtown it ensures excellent connectivity for clients and staff alike. The building features a private entrance, ample surface parking, and is well-suited for various professional uses such as law firms, accountants, consultants, or tech companies. This is a turnkey leasing opportunity in a sought-after NE Calgary locationâ€"available for immediate possession.