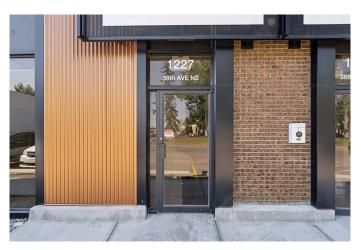

# \$3,900 - 1227 38 Avenue Ne, Calgary

MLS® #A2234990

### \$3,900

0 Bedroom, 0.00 Bathroom, Commercial on 0.00 Acres

McCall, Calgary, Alberta

Located at 1227 38 Avenue NE, this brand-new second-floor office space is now available for lease and offers the perfect setup for a professional business environment. The layout includes six spacious private offices plus a large boardroom, Kithcen area making it ideal for teams that require both individual workspaces and collaborative meeting areas. With modern finishes, ample natural light, and a professional design, the space provides a fresh and welcoming atmosphere. Conveniently situated with quick access to Deerfoot Trail, McKnight Boulevard, and Calgary International Airport, calgary downtown it ensures excellent connectivity for clients and staff alike. The building features a private entrance, ample surface parking, and is well-suited for various professional uses such as law firms, accountants, consultants, or tech companies. This is a turnkey leasing opportunity in a sought-after NE Calgary locationâ€"available for immediate possession.