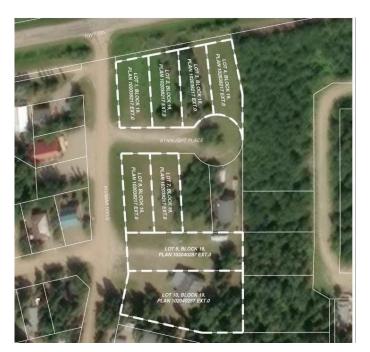

### \$69,900

0 Bedroom, 0.00 Bathroom, Land on 0.19 Acres

NONE, Rural, Saskatchewan

Located in the scenic Resort Village of Kivimaaâ€"Moonlight Bay on the shores of Turtle Lake, SK, this 0.19-acre developed lot in the Starlight Place cul-de-sac offers natural gas and underground power at the property boundary. The original developerâ€"a family ownership groupâ€"has elected to sell these parcels as part of their estate planning process. According to village administration, the community features approximately 240 cabins, two boat launches, a fire station, a public playground, and a pickleball court currently under construction. Residents are drawn to the area's natural beauty and the year-round recreation offered by the lake and nearby Meadow Lake Provincial Forest. A wholesale purchase consideration is being offered for those who would like the option of acquiring multiple lots for a family compound, or for investors looking to grow their portfolio. GST applies. Please contact the listing office to request a detailed information package.