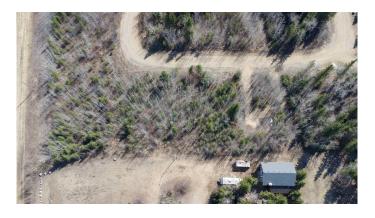

### \$69,900

0 Bedroom, 0.00 Bathroom, Land on 0.19 Acres

NONE, Rural, Saskatchewan

Located in the scenic Resort Village of Kivimaaâ€"Moonlight Bay on the shores of Turtle Lake, SK, this 0.19-acre developed lot in the Starlight Place cul-de-sac offers natural gas and underground power at the property boundary. The original developerâ€"a family ownership groupâ€"has elected to sell these parcels as part of their estate planning process. According to village administration, the community features approximately 240 cabins, two boat launches, a fire station, a public playground, and a pickleball court currently under construction. Residents are drawn to the area's natural beauty and the year-round recreation offered by the lake and nearby Meadow Lake Provincial Forest. A wholesale purchase consideration is being offered for those who would like the option of acquiring multiple lots for a family compound, or for investors looking to grow their portfolio. GST applies. Please contact the listing office to request a detailed information package.