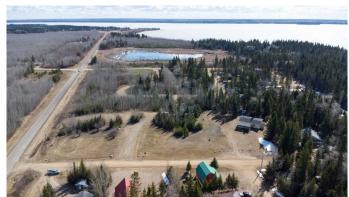

### \$69,900

0 Bedroom, 0.00 Bathroom, Land on 0.19 Acres

NONE, Rural, Saskatchewan

Located in the scenic Resort Village of Kivimaaâ€"Moonlight Bay on the shores of Turtle Lake, SK, this 0.19-acre developed lot in the Starlight Place cul-de-sac offers natural gas and underground power at the property boundary. The original developerâ€"a family ownership groupâ€"has elected to sell these parcels as part of their estate planning process. According to village administration, the community features approximately 240 cabins, two boat launches, a fire station, a public playground, and a pickleball court currently under construction. Residents are drawn to the area's natural beauty and the year-round recreation offered by the lake and nearby Meadow Lake Provincial Forest. A wholesale purchase consideration is being offered for those who would like the option of acquiring multiple lots for a family compound, or for investors looking to grow their portfolio. GST applies. Please contact the listing office to request a detailed information package.