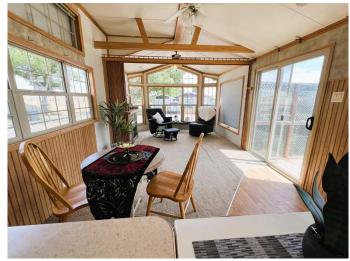

## \$49,500

1 Bedroom, 1.00 Bathroom, 505 sqft Mobile on 0.00 Acres

SW Hill, Medicine Hat, Alberta

Cute, cozy and affordable is just what this little unit is! This is a perfect home for someone wanting to get out of apartment living and into their own space. Featuring vaulted ceilings to help create a spacious feeling throughout as well as central air conditioning to keep you cool in the warm summer months. You don't have to worry about the shingles wearing out as the the roof is metal for low maintenance. Get creative with the fenced yard and 2 sheds for extra storage. Located across from a green space and having the mailbox right beside in another small green space makes this home a great starter home or perfect for a student as there is bus service near by. With a little love and attention to the exterior, you can make this like your little country cabin in the woods! Schedule your appointment today! Lot rent is approximately \$550, utilities extra.

#### Interior

Appliances Central Air Conditioner, Dishwasher, Gas Stove, Refrigerator,

Washer/Dryer Stacked

Heating Forced Air Cooling Central Air