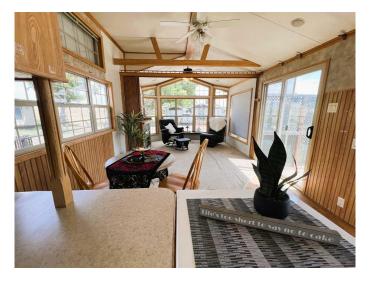

## \$49,500

1 Bedroom, 1.00 Bathroom, 505 sqft Mobile on 0.00 Acres

SW Hill, Medicine Hat, Alberta

Cute, cozy and affordable is just what this little unit is! This is a perfect home for someone wanting to get out of apartment living and into their own space. Featuring vaulted ceilings to help create a spacious feeling throughout as well as central air conditioning to keep you cool in the warm summer months. You don't have to worry about the shingles wearing out as the the roof is metal for low maintenance. Get creative with the fenced yard and 2 sheds for extra storage. Located across from a green space and having the mailbox right beside in another small green space makes this home a great starter home or perfect for a student as there is bus service near by. With a little love and attention to the exterior, you can make this like your little country cabin in the woods! Schedule your appointment today! Lot rent is approximately \$550, utilities extra.

#### Interior

Appliances Central Air Conditioner, Dishwasher, Gas Stove, Refrigerator,

Washer/Dryer Stacked

Heating Forced Air Cooling Central Air