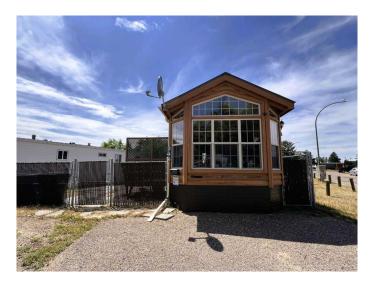

## \$49,500

1 Bedroom, 1.00 Bathroom, 505 sqft Mobile on 0.00 Acres

SW Hill, Medicine Hat, Alberta

Cute, cozy and affordable is just what this little unit is! This is a perfect home for someone wanting to get out of apartment living and into their own space. Featuring vaulted ceilings to help create a spacious feeling throughout as well as central air conditioning to keep you cool in the warm summer months. You don't have to worry about the shingles wearing out as the the roof is metal for low maintenance. Get creative with the fenced yard and 2 sheds for extra storage. Located across from a green space and having the mailbox right beside in another small green space makes this home a great starter home or perfect for a student as there is bus service near by. With a little love and attention to the exterior, you can make this like your little country cabin in the woods! Schedule your appointment today! Lot rent is approximately \$550, utilities extra.

#### **Exterior**

Roof Metal