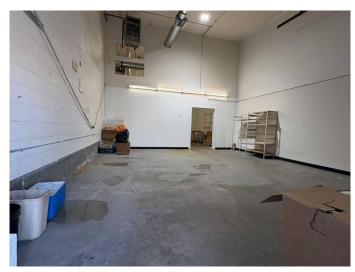

### \$3,000

0 Bedroom, 0.00 Bathroom, Commercial on 0.00 Acres

McCall, Calgary, Alberta

Perfect location for light industry such as cabinet or furniture making or warehousing. Fully insulated and heated by ceiling mount gas furnace. Enter by the large roll door or by the man door. This unit is sub-divided separate the work area from the storage.

## Interior

Heating Forced Air, Natural Gas