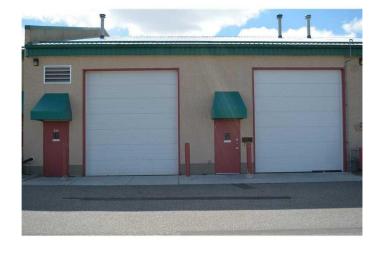

# \$3,000 - 244, 2340 Pegasus Way Ne, Calgary

MLS® #A2235082

### \$3,000

0 Bedroom, 0.00 Bathroom, Commercial on 0.00 Acres

McCall, Calgary, Alberta

Perfect location for light industry such as cabinet or furniture making or warehousing. Fully insulated and heated by ceiling mount gas furnace. Enter by the large roll door or by the man door. This unit is sub-divided separate the work area from the storage.

### **Community Information**

Address 244, 2340 Pegasus Way Ne

Subdivision McCall
City Calgary
County Calgary
Province Alberta
Postal Code T2M8M5