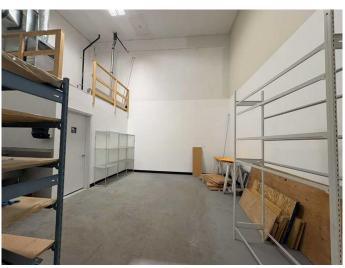

### \$3,000

0 Bedroom, 0.00 Bathroom, Commercial on 0.00 Acres

McCall, Calgary, Alberta

Perfect location for light industry such as cabinet or furniture making or warehousing. Fully insulated and heated by ceiling mount gas furnace. Enter by the large roll door or by the man door. This unit is sub-divided separate the work area from the storage.

## Interior

Heating Forced Air, Natural Gas