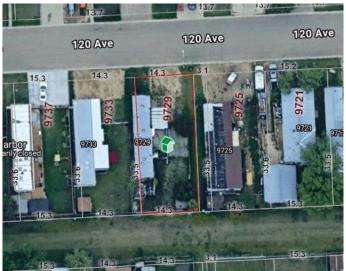

### **Community Information**

Address 9729 120 Avenue

Subdivision Crystal Ridge.
City Grande Prairie

County Grande Prairie

Province Alberta
Postal Code t8v5h4