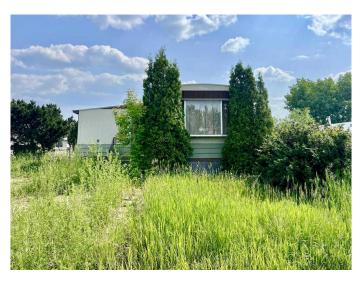

#### \$79,900

0 Bedroom, 0.00 Bathroom, Land on 0.12 Acres

Crystal Ridge., Grande Prairie, Alberta

Located on a fully serviced, titled lot in the established neighbourhood of Crystal Ridge, this property offers an excellent opportunity for redevelopment or future investment. The existing mobile home is not considered livable in its current condition and requires significant remediation/removal. The home is being sold strictly as is, where is, with no warranties or representations made by the seller.

This lot provides great potential for a new build or a replacement mobile and includes access to city water, sewer, power, and gas. If you're looking for affordable land to start fresh, this might be the opportunity you've been waiting for!