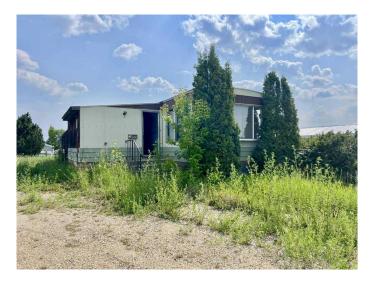

#### \$79,900

0 Bedroom, 0.00 Bathroom, Land on 0.12 Acres

Crystal Ridge., Grande Prairie, Alberta

Located on a fully serviced, titled lot in the established neighbourhood of Crystal Ridge, this property offers an excellent opportunity for redevelopment or future investment. The existing mobile home is not considered livable in its current condition and requires significant remediation/removal. The home is being sold strictly as is, where is, with no warranties or representations made by the seller.

This lot provides great potential for a new build or a replacement mobile and includes access to city water, sewer, power, and gas. If you're looking for affordable land to start fresh, this might be the opportunity you've been waiting for!