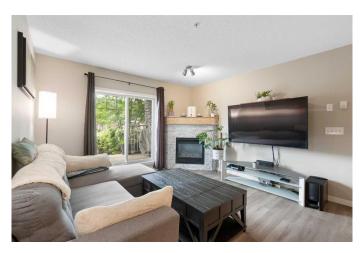

## \$314,900

2 Bedroom, 2.00 Bathroom, 845 sqft Residential on 0.00 Acres

McKenzie Towne, Calgary, Alberta

Welcome to this apartment that feels more like a townhome, located in the charming, walkable community of Prestwick in McKenzie Towne. This spacious main-floor unit offers 2 bedrooms, 2 bathrooms, a den, and an open-concept living, dining, and kitchen area. Features include quartz countertops, updated flooring, a tiled fireplace, in-suite laundry, and underground parking. The south-facing patio opens to a sidewalk with direct access to visitor parking. The generous primary bedroom includes a walk-in closet and 4-piece ensuite. Enjoy Prestwick's tree-lined streets, nearby parks, schools, and shopping on High Streetâ€"all in a vibrant, family-friendly southeast Calgary neighbourhood.

## **Amenities**

Amenities Secured Parking, Visitor Parking

Parking Spaces 1

Parking Parkade, Underground, Stall

Interior

Interior Features Granite Counters, Open Floorplan, Storage, Walk-In Closet(s), Breakfast

Bar

Appliances Dishwasher, Dryer, Electric Stove, Microwave, Range Hood,

Refrigerator, Washer

Heating Baseboard, Natural Gas

Cooling None

Fireplace Yes

# of Fireplaces 1

Fireplaces Gas, Living Room, Mantle, Stone