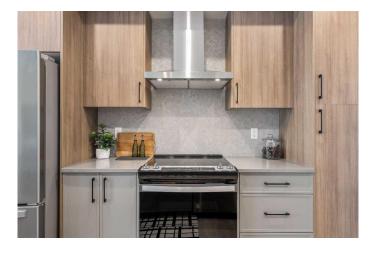

## \$345,700

2 Bedroom, 2.00 Bathroom, 744 sqft Residential on 0.00 Acres

Wedderburn, Okotoks, Alberta

Welcome to the Brylee by Partners Homes, a well-designed 744 square foot main floor condo featuring 2 bedrooms and 2 full bathrooms. With a functional layout and modern finishings, this home is a great fit for first-time buyers, downsizers, or investors looking for a low-maintenance property. The bright, open living area includes knockdown ceilings, full-height kitchen cabinetry, and all appliances already included. The kitchen is both stylish and practical with plenty of storage and workspace. A dedicated laundry room with a stacked washer and dryer adds everyday convenience. The primary bedroom features its own private ensuite with a walk-in shower, while the second bedroom and full bathroom are positioned nearby, offering flexibility for guests, roommates, or a home office. This north-facing unit stays comfortable throughout the year and still offers time to personalize your interior selections. Enjoy low condo fees, pet-friendly living, and a dog park just across the street. Set in the new Okotoks community of Wedderburn, Lawrie Park places you just 15 minutes south of Calgary. The neighborhood is surrounded by walking paths, playgrounds, greenspace, and mountain views. Across the street, D'Arcy Crossing provides easy access to everyday essentials including Starbucks, Safeway, Shoppers Drug Mart, and more. With a new K to 9 school nearby and plenty of amenities within reach, this is the perfect blend of convenience and comfort. Get in touch today to learn more about the Brylee

#### Interior

Interior Features Kitchen Island, No Animal Home, No Smoking Home, Open Floorplan,

Quartz Counters, Vinyl Windows

Appliances Dishwasher, Electric Range, Microwave, Range Hood, Refrigerator,