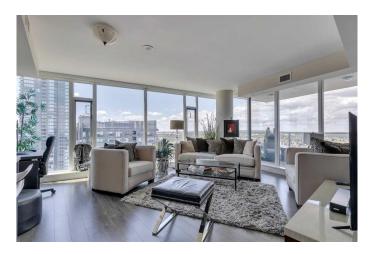

Welcome to the pinnacle of luxury living in the heart of Downtown East Village. This stunning 2-bedroom, 2-bathroom condo in the prestigious Evolution building is designed to captivate from the moment you enter. Imagine stepping into a show suite every day, where every detail has been thoughtfully curated for elegance and comfort. Floor-to-ceiling windows frame breathtaking views of the Bow River, downtown skyline, and majestic mountains. The open-concept layout seamlessly blends the living, dining, and kitchen areas, offering the perfect setting for modern living. The gourmet kitchen boasts granite countertops, a gas stove, stainless steel appliances, and a convenient breakfast bar. The spacious primary suite features a walk-through closet leading to a luxurious 5-piece ensuite with a separate tub, shower, double sinks, and a granite vanity with ample storage. The second bedroom offers generous closet space and is complemented by a nearby 3-piece bathroom. Enjoy the comfort of heated floors throughout and the convenience of in-suite laundry. Step onto your northwest-facing balcony, complete with a BBQ gas line â€" ideal for entertaining or relaxing in the evenings. The until also incudes tandem underground parking stalls

and a secure storage locker. This building offers top-tier amenities, including a state-of-the-art gym with a sauna and steam room, a party room, a rooftop patio with two BBQ stations, and central air conditioning. The 24-hour concierge service provides peace of mind. Perfectly situated, you'II have easy access to vibrant shopping, dining, entertainment, and public transportation. The Bow River Pathway is just steps away, offering endless opportunities for walking, jogging, cycling, and soaking in the scenic view. You can also enjoy the newly opened facility "The Open― offering pickleball courts and washroom facilities. This condo delivers an unmatched lifestyle of luxury, convenience, and spectacular vistas. Don't miss your chance to call this exceptional property home.