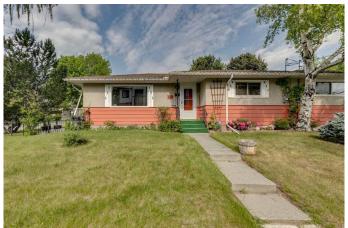

# \$1,000,000

4 Bedroom, 4.00 Bathroom, 1,886 sqft Residential on 0.14 Acres

North Glenmore Park, Calgary, Alberta

First time on the market! This is your chance to secure a prime 52' x 116' R-CG corner lot in one of Calgary's most sought-after inner-city neighbourhoods. Located on prestigious Lissington Drive, this side-by-side bungalow duplex offers endless possibilities for developers, investors, or visionary buyers. Each unit features 2 bedrooms, 2 bathrooms, a bright living area, and a functional kitchen, with separate entrances to the lower levels which is ideal for future basement redevelopment. Whether you're considering for an investment or holding for future potential, this property offers incredible value in a location where listings rarely come up.

## **Exterior**

Exterior Features Private Yard

Lot Description Back Yard

Roof Asphalt Shingle

Construction Wood Frame

Foundation Poured Concrete