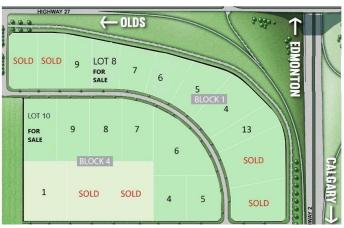

#### \$389,900

0 Bedroom, 0.00 Bathroom, Land on 2.57 Acres

NONE, Rural Mountain View County, Alberta

Olds Alberta-Mountainview County. Netook Crossing BUSINESS PARK 2.57 acres M/L. Excellent location with great exposure and backs onto highway 27 and close to the entrance of the Business park. A few lots east of the Large CO-OP Card lock. Situated among Dodge Dealership, Self Storage lot, Integrity R.V, Volker Stevin, and many other businesses. Ideal for Animal Health Centre, Industrial Storage, Manufacturing, Auto related uses, Recycling Depot and more. Lot size is 62 meters front, 125 meters east, 141 meters west, 82 meters north and Zoning and site map all in supplements.