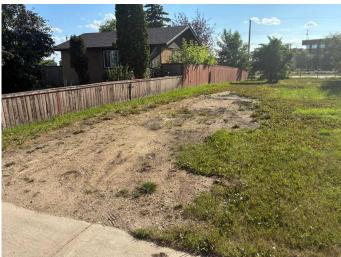

#### \$100,000

0 Bedroom, 0.00 Bathroom, Land on 0.18 Acres

Hillside., Grande Prairie, Alberta

Welcome to 9626 Hillcrest Drive, a prime vacant infill lot in the well-established Hillside neighborhood of Grande Prairie. This 738.8  $m\hat{A}^2$  (approx. 7,950 sq ft) lot is zoned RG (Residential General), making it an excellent opportunity for building a duplex or legal up/down suite.

Situated in a mature area experiencing steady redevelopment, this spacious lot offers the flexibility to design a functional and profitable income property. With rear alley access, there's room to accommodate off-street parking or detached garages â€" ideal for maximizing rental value and curb appeal.