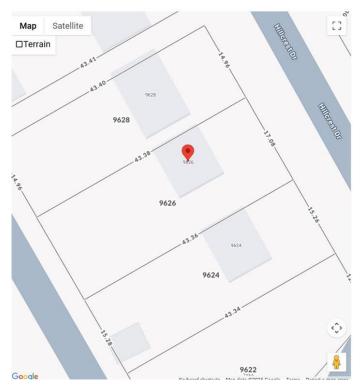

# \$100,000 - 9626 Hillcrest Drive, Grande Prairie

MLS® #A2240624

#### \$100,000

0 Bedroom, 0.00 Bathroom, Land on 0.18 Acres

Hillside., Grande Prairie, Alberta

Welcome to 9626 Hillcrest Drive, a prime vacant infill lot in the well-established Hillside neighborhood of Grande Prairie. This 738.8  $m\hat{A}^2$  (approx. 7,950 sq ft) lot is zoned RG (Residential General), making it an excellent opportunity for building a duplex or legal up/down suite.

### **Community Information**

| Address     | 9626 Hillcrest Drive |
|-------------|----------------------|
| Subdivision | Hillside.            |
| City        | Grande Prairie       |
| County      | Grande Prairie       |

| Province    | Alberta |
|-------------|---------|
| Postal Code | T8V 1A8 |