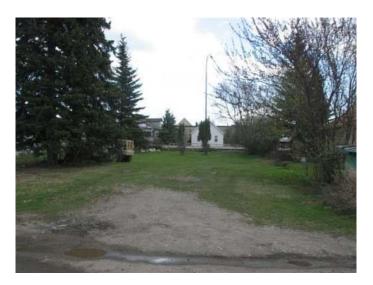

#### \$70,000

0 Bedroom, 0.00 Bathroom, Land on 0.16 Acres

N/A, Edson, Alberta

7,000 sq. ft. vacant commercial lot on Highway 16 Westbound. This property would offer excellent highway exposure. With back alley access you can have parking at the rear of the property. Local improvement charge is \$553.48 and goes to 2034.

### **Exterior**

Exterior Features Dog Run

Lot Description Back Lane, City Lot, Cleared, Landscaped, Lawn, Rectangular Lot,

Standard Shaped Lot