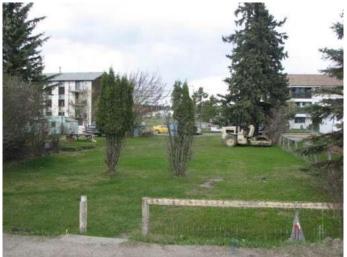

#### \$70,000

0 Bedroom, 0.00 Bathroom, Land on 0.16 Acres

N/A, Edson, Alberta

7,000 sq. ft. vacant commercial lot on Highway 16 Westbound. This property would offer excellent highway exposure. With back alley access you can have parking at the rear of the property. Local improvement charge is \$553.48 and goes to 2034.

### **Exterior**

Exterior Features Dog Run

Lot Description Back Lane, City Lot, Cleared, Landscaped, Lawn, Rectangular Lot,

Standard Shaped Lot