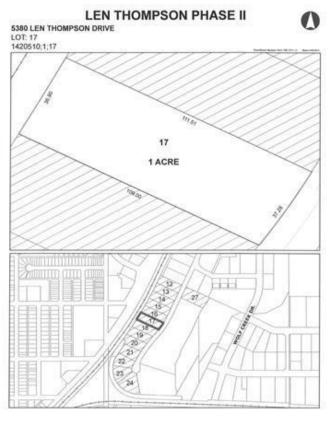

# \$225,000 - 5380 Len Thompson Drive, Lacombe

MLS® #CA0131979

### \$225,000

0 Bedroom, 0.00 Bathroom, Commercial on 1.00 Acres

Wolf Creek Industrial Park, Lacombe, Alberta

Len Thompson Industrial Park. New 15 acre industrial park strategically located in the heart of Lacombe's industrial area and will soon be home to Lacombe's new Public Works shop and yard site. Features highway exposure, access and visibility. Conveniently located next to major regional highways. Lots are zoned light industrial which provides for a large variety of permitted and discretionary uses. Subdivision is paved, shovel ready with street lights and services to lot. Currently lots are 1 to 1.5 acres in size but if you need to amalgamate 1 or more lots to make your business plan work that is easy to do. Come take a look at the City of Lacombe and its newest industrial subdivision where your business needs will be met and thrive for years to come. Note the City is also willing to look at selling a separate 7 to 10 acre parcel.

## **Community Information**

Address 5380 Len Thompson Drive

Subdivision Wolf Creek Industrial Park

City Lacombe
County Lacombe
Province Alberta

Postal Code T4L 2H3

#### **Additional Information**

Date Listed April 3rd, 2018

Days on Market 2810

Zoning I1