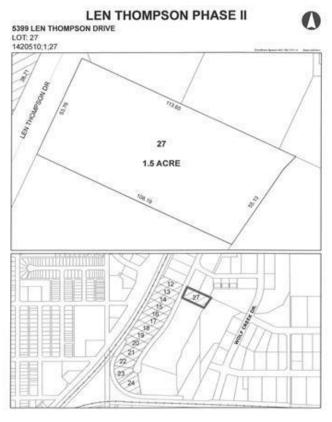

# \$337,500 - 5399 Len Thompson Drive, Lacombe

MLS® #CA0131985

### \$337,500

0 Bedroom, 0.00 Bathroom, Commercial on 1.50 Acres

Wolf Creek Industrial Park, Lacombe, Alberta

Len Thompson Industrial Park. New 15 acre industrial park strategically located in the heart of Lacombe's industrial area and will soon be home to Lacombe's new Public Works shop and yard site. Features highway exposure, access and visibility. Conveniently located next to major regional highways. Lots are zoned light industrial which provides for a large variety of permitted and discretionary uses. Subdivision is paved, shovel ready with street lights and services to lot. Currently lots are 1 to 1.5 acres in size but if you need to amalgamate 1 or more lots to make your business plan work that is easy to do. Come take a look at the City of Lacombe and its newest industrial subdivision where your business needs will be met and thrive for years to come. Note the City is also willing to look at selling a separate 7 to 10 acre parcel.

## **Community Information**

Address 5399 Len Thompson Drive

Subdivision Wolf Creek Industrial Park

City Lacombe
County Lacombe
Province Alberta

Postal Code T4L 2H3

### **Additional Information**

Date Listed April 3rd, 2018

Days on Market 2779

Zoning I1