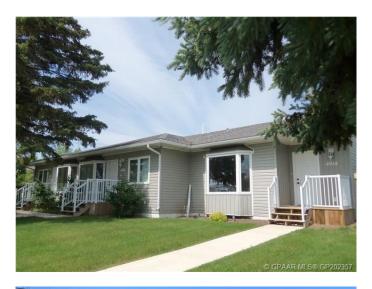

# \$600,000 - 4920 52 Avenue, Grimshaw

MLS® #GP202357

### \$600,000

2 Bedroom, 1.00 Bathroom, 3,690 sqft Multi-Family on 0.00 Acres

N/A, Grimshaw, Alberta

Investor Alert... This fourplex in Grimshaw is for sale. All 4 units have tenants. The Two outside units have a single attached garage, 1 bedroom, den, 1 full bath, and modern kitchen with open concept living room. The inside units have no garages, 2 bedrooms, larger outdoor yard space, 2 full baths, modern kitchen with open concept living area. This building is registered as a bare land condominium, and currently all four units are owned by the builder and rented out. Rent is \$1100.00 per month plus power, gas, telephone, television, tenants insurance and internet. Currently the Owner/Condo Corporation mows the grass, removes snow, garbage and pays water and sewer. All four units are rented and typically suit a senior tenant or couple. Call today to see this immaculate building. Great Location close to downtown so very convenient for tenants. This is the perfect senior option. Virtual tour of the 3rd unit (2nd form the East end) is now available. See the media section to view!