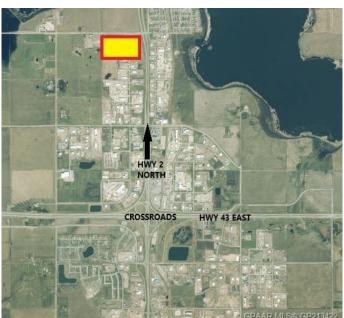

#### \$3,993,000

0 Bedroom, 0.00 Bathroom, Land on 8.28 Acres

N/A, Clairmont, Alberta

8.28 Acres with direct exposure to the Highway [HWY 2 North]. This lot is Zoned RM-4 - HIGHWAY INDUSTRIAL. Located Directly beside the New Co-OP Card Lock Station.

## **Community Information**

Address 9801 102 Street

Subdivision N/A

City Clairmont

County Grande Prairie No. 1, County of

Province Alberta
Postal Code T0H 0W0