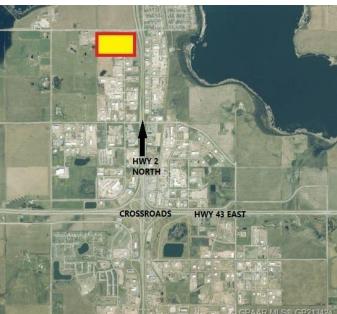

#### \$1,108,800

0 Bedroom, 0.00 Bathroom, Land on 4.62 Acres

N/A, Clairmont, Alberta

4.62 ACRE industrial Lot Located on the south side of 100 Ave in Clairmont. Great access and exposure to HWY2 North. Zoned RM-4 -HIGHWAY INDUSTRIAL.