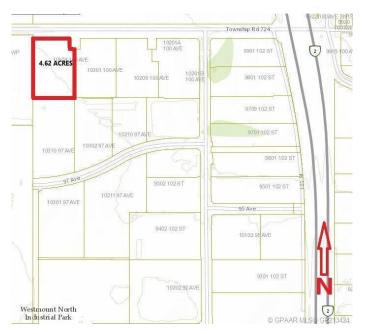

#### \$1,108,800

0 Bedroom, 0.00 Bathroom, Land on 4.62 Acres

N/A, Clairmont, Alberta

4.62 ACRE industrial Lot Located on the south side of 100 Ave in Clairmont. Great access and exposure to HWY2 North. Zoned RM-4 -HIGHWAY INDUSTRIAL.

## **Community Information**

| Address     | 10309 100 Avenue                |
|-------------|---------------------------------|
|             | 100                             |
| Subdivision | N/A                             |
| City        | Clairmont                       |
| County      | Grande Prairie No. 1, County or |
| Province    | Alberta                         |
| Postal Code | T0H 0W0                         |