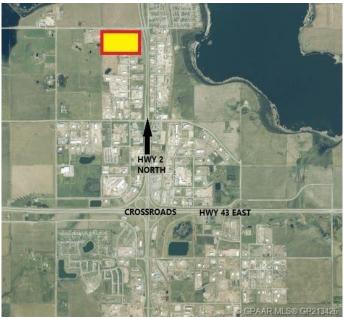

## \$1,104,000

0 Bedroom, 0.00 Bathroom, Land on 4.60 Acres

N/A, Clairmont, Alberta

4.60 Acre Industrial Lot located on the busy 100 Ave in Clairmont with great exposure to HWY 2 North. Zone RM-4 Highway Commercial.

## **Community Information**

Address 10301 100 Avenue

Subdivision N/A

City Clairmont

County Grande Prairie No. 1, County of

Province Alberta
Postal Code T0H 0W0