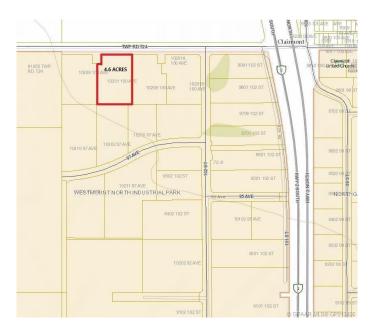

## \$1,104,000

0 Bedroom, 0.00 Bathroom, Land on 4.60 Acres

N/A, Clairmont, Alberta

4.60 Acre Industrial Lot located on the busy 100 Ave in Clairmont with great exposure to HWY 2 North. Zone RM-4 Highway Commercial.

## **Community Information**

Address 10301 100 Avenue

Subdivision N/A

City Clairmont

County Grande Prairie No. 1, County of

Province Alberta
Postal Code T0H 0W0

#### **Additional Information**

Date Listed December 18th, 2019

Days on Market 2061 Zoning RM-4