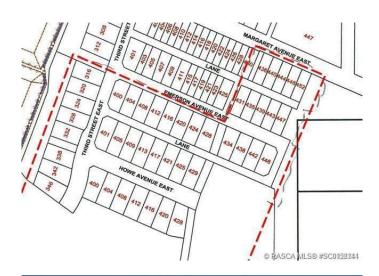

## **Community Information**

| Address     | 400 Howe Avenue E |
|-------------|-------------------|
| Subdivision | N/A               |
| City        | Duchess           |
| County      | Newell, County of |
| Province    | Alberta           |
| Postal Code | T0J 0Z0           |
|             |                   |

# **Additional Information**

| Date Listed    | February 26th, 2019 |
|----------------|---------------------|
| Days on Market | 2309                |
| Zoning         | Residental          |